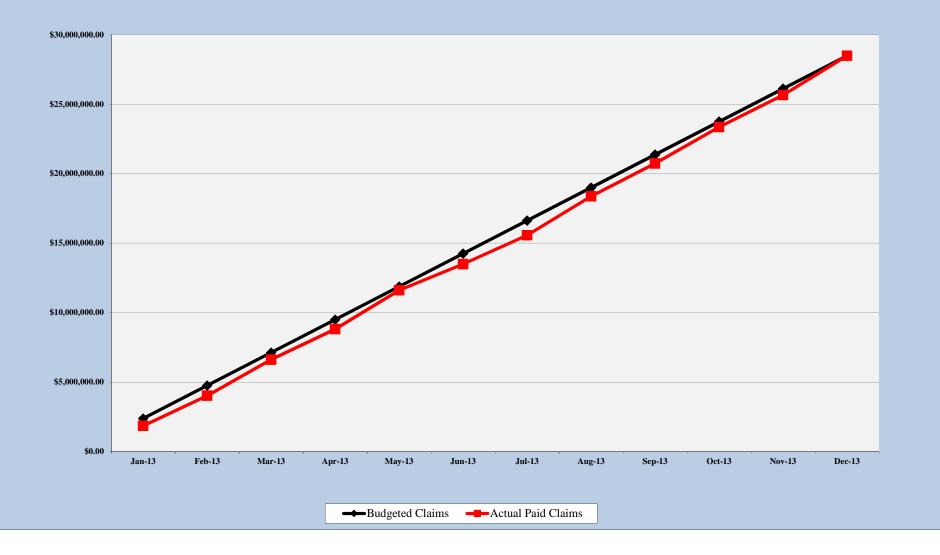

Mr. Locey reviewed the 2013 budget performance analysis showing budgeted versus actual. Medical premiums income was 10% over budget, primarily because the number of contracts has increased due to the addition of the Town of Lansing and City of Cortland. Also, changes in benefit plans that are negotiated have an impact on this number. Overall, the Consortium is 14.4% above budget. The budget was at \$21.9 million and actual is \$33.27 million. Although there was a substantial increase in covered lives in terms of contracts, medical plan claims are just below budget at .88% and prescription drug claims are below budget at by 4%. The total expense budget is 1.04% below budget.

Mr. Locey reviewed the history of monthly paid claims versus budgeted claims since the Consortium began. He said the Consortium is on target for 2013 through November 30<sup>th</sup>; budgeted income versus actual is within .26% and budgeted expenses versus actual is within .72%. He expects to be able to begin to perform more statistical analysis as the Consortium's data is becoming more mature.