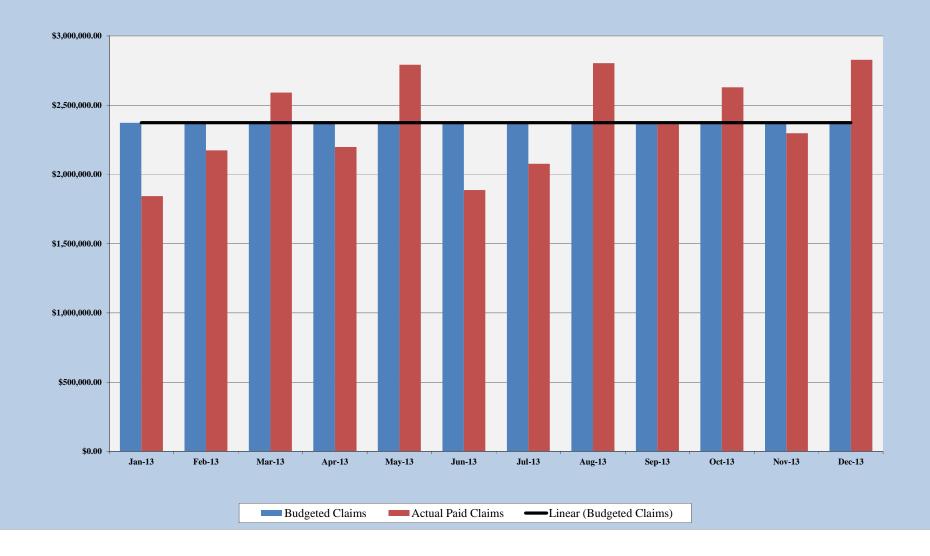

Mr. Locey reviewed the history of monthly paid claims versus budgeted claims since the Consortium began. He said the Consortium is on target for 2013 through November 30<sup>th</sup>; budgeted income versus actual is within .26% and budgeted expenses versus actual is within .72%. He expects to be able to begin to perform more statistical analysis as the Consortium's data is becoming more mature.