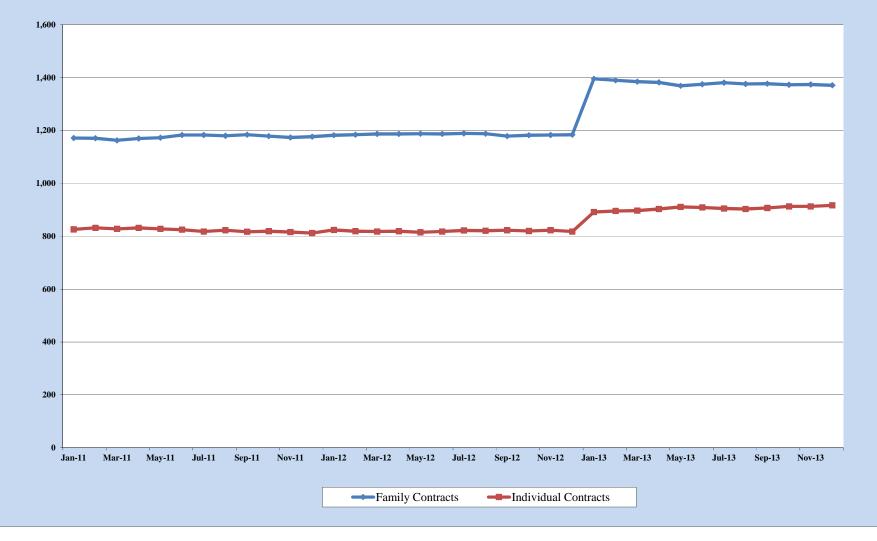

Mr. Locey reviewed the 2013 budget performance analysis showing budgeted versus actual. Medical premiums income was 10% over budget, primarily because the number of contracts has increased due to the addition of the Town of Lansing and City of Cortland. Also, changes in benefit plans that are negotiated have an impact on this number. Overall, the Consortium is 14.4% above budget. The budget was at \$21.9 million and actual is \$33.27 million. Although there was a substantial increase in covered lives in terms of contracts, medical plan claims are just below budget at .88% and prescription drug claims are below budget at by 4%. The total expense budget is 1.04% below budget.