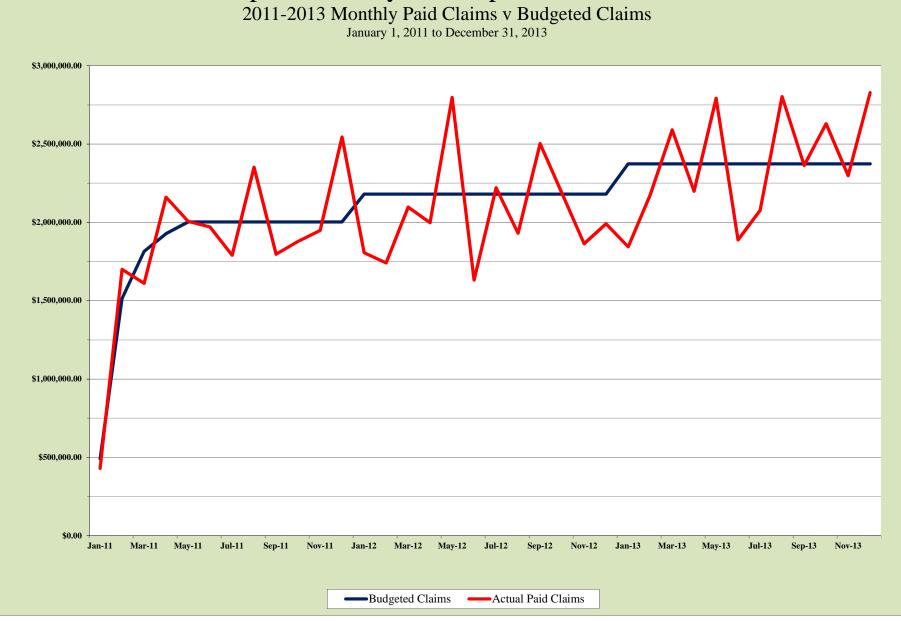

Mr. Locey reviewed the history of monthly paid claims versus budgeted claims since the Consortium began. He said the Consortium is on target for 2013 through November 30<sup>th</sup>; budgeted income versus actual is within .26% and budgeted expenses versus actual is within .72%. He expects to be able to begin to perform more statistical analysis as the Consortium's data is becoming more mature.