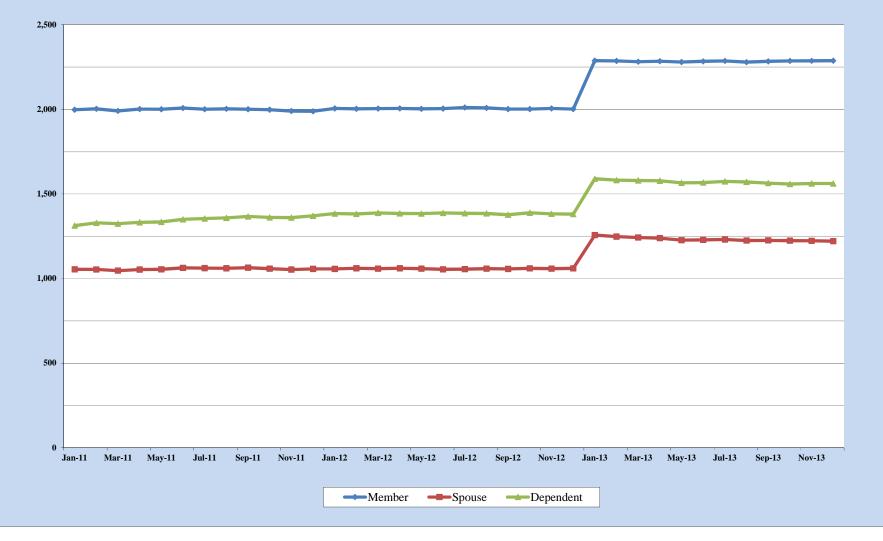

Mr. Locey reviewed the 2013 budget performance analysis showing budgeted versus actual. Medical premiums income was 10% over budget, primarily because the number of contracts has increased due to the addition of the Town of Lansing and City of Cortland. Also, changes in benefit plans that are negotiated have an impact on this number. Overall, the Consortium is 14.4% above budget. The budget was at \$21.9 million and actual is \$33.27 million. Although there was a substantial increase in covered lives in terms of contracts, medical plan claims are just below budget at .88% and prescription drug claims are below budget at by 4%. The total expense budget is 1.04% below budget.