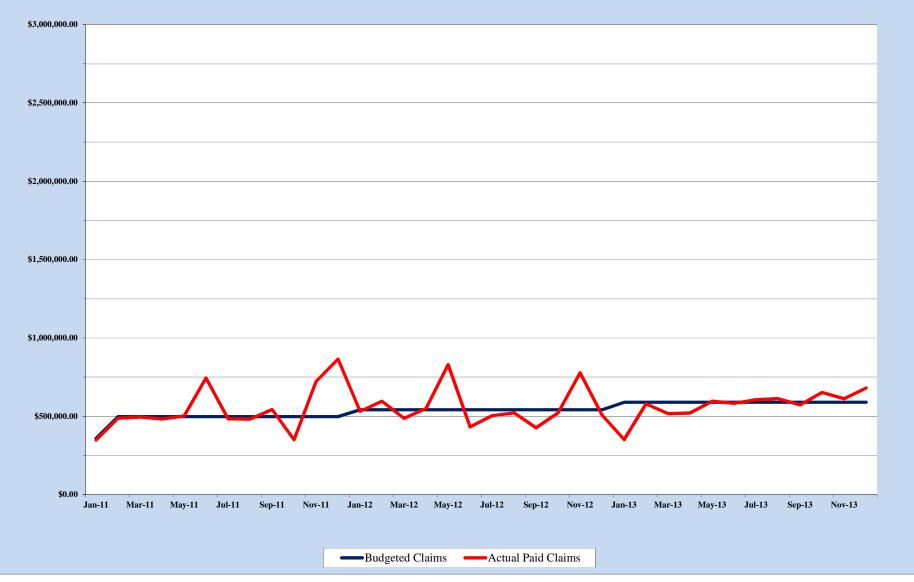

Mr. Locey reviewed the history of monthly paid claims versus budgeted claims since the Consortium began. He said the Consortium is on target for 2013 through November 30<sup>th</sup>; budgeted income versus actual is within .26% and budgeted expenses versus actual is within .72%. He expects to be able to begin to perform more statistical analysis as the Consortium's data is becoming more mature.