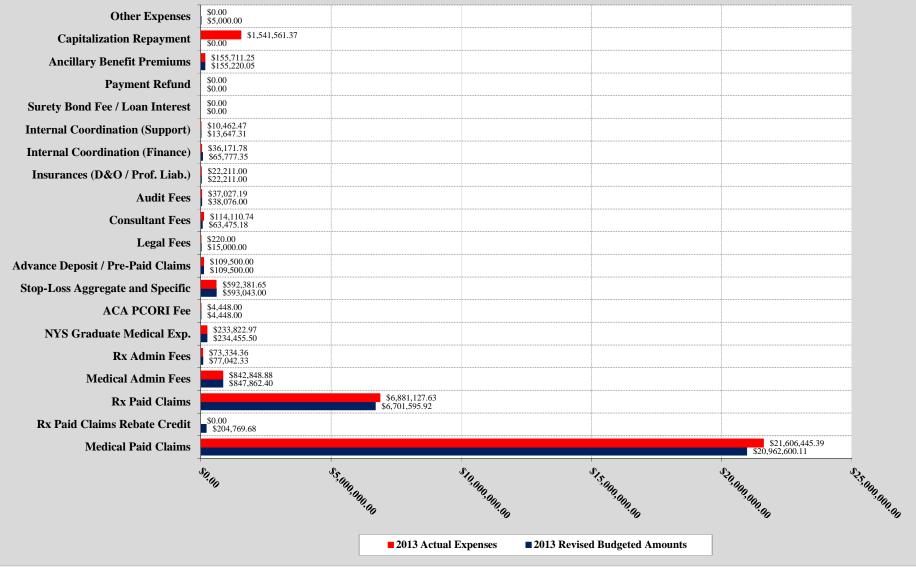

#### Results as of: 12/31/2013 # of Months: 12

|                                    | 2013                  | 2013            | 2013            | Variance       | % Difference |
|------------------------------------|-----------------------|-----------------|-----------------|----------------|--------------|
|                                    | <b>Revised</b> Budget | Year-to-Date    | Actual Results  | variance       | % Dijjerence |
|                                    |                       |                 |                 |                |              |
| nning Balance                      | \$6,500,761.60        | \$6,500,761.60  | \$6,500,761.60  |                |              |
|                                    |                       |                 |                 |                |              |
| me                                 |                       |                 |                 |                |              |
| Medical Plan Premiums              | \$34,649,253.26       | \$34,649,253.26 | \$34,457,014.15 | -\$192,239.11  | -0.55        |
| Ancillary Benefit Plan Premiums    | \$139,783.42          | \$139,783.42    | \$117,045.48    | -\$22,737.94   | -16.27       |
| Interest                           | \$5,890.89            | \$5,890.89      | \$7,726.92      | \$1,836.03     | 31.17        |
| Capitalization Investment Interest | \$2,134.63            | \$2,134.63      | \$2,144.49      | \$9.86         | n            |
| Rx Rebates                         | \$204,769.68          | \$204,769.68    | \$254,848.24    | \$50,078.56    | n            |
| Stop-Loss Claim Reimbursements     | \$1,200,000.00        | \$1,200,000.00  | \$1,055,847.97  | -\$144,152.03  | n            |
| Other                              | \$100.00              | \$100.00        | \$172,894.50    | \$172,794.50   | n            |
| Total Income                       | \$36,201,931.88       | \$36,201,931.88 | \$36,067,521.75 | -\$134,410.13  | -0.37        |
| enses                              |                       |                 |                 |                |              |
| Medical Paid Claims                | \$20,962,600.11       | \$20,962,600.11 | \$21,606,445.39 | \$643,845.28   | 3.07         |
| Rx Paid Claims Rebate Credit       | \$204,769.68          | \$204,769.68    | \$0.00          | -\$204,769.68  | r            |
| Rx Paid Claims                     | \$6,701,595.92        | \$6,701,595.92  | \$6,881,127.63  | \$179,531.71   | 2.68         |
| Medical Admin Fees                 | \$847,862.40          | \$847,862.40    | \$842,848.88    | -\$5,013.52    | -0.59        |
| Rx Admin Fees                      | \$77,042.33           | \$77,042.33     | \$73,334.36     | -\$3,707.97    | -4.81        |
| NYS Graduate Medical Exp.          | \$234,455.50          | \$234,455.50    | \$233,822.97    | -\$632.53      | -0.27        |
| ACA PCORI Fee                      | \$4,448.00            | \$4,448.00      | \$4,448.00      | \$0.00         | 0.00         |
| Stop-Loss Aggregate and Specific   | \$593,043.00          | \$593,043.00    | \$592,381.65    | -\$661.35      | -0.11        |
| Advance Deposit / Pre-Paid Claims  | \$109,500.00          | \$109,500.00    | \$109,500.00    | \$0.00         | 0.00         |
| Legal Fees                         | \$15,000.00           | \$15,000.00     | \$220.00        | -\$14,780.00   | -98.53       |
| Consultant Fees                    | \$63,475.18           | \$63,475.18     | \$114,110.74    | \$50,635.56    | 79.77        |
| Audit Fees                         | \$38,076.00           | \$38,076.00     | \$37,027.19     | -\$1,048.81    | -2.75        |
| Insurances (D&O / Prof. Liab.)     | \$22,211.00           | \$22,211.00     | \$22,211.00     | \$0.00         | 0.00         |
| Internal Coordination (Finance)    | \$65,777.35           | \$65,777.35     | \$36,171.78     | -\$29,605.57   | -45.01       |
| Internal Coordination (Support)    | \$13,647.31           | \$13,647.31     | \$10,462.47     | -\$3,184.84    | r            |
| Surety Bond Fee / Loan Interest    | \$0.00                | \$0.00          | \$0.00          | \$0.00         | r            |
| Payment Refund                     | \$0.00                | \$0.00          | \$0.00          | \$0.00         | r            |
| Ancillary Benefit Premiums         | \$155,220.05          | \$155,220.05    | \$155,711.25    | \$491.20       | 0.32         |
| Capitalization Repayment           | \$0.00                | \$0.00          | \$1,541,561.37  | \$1,541,561.37 | I            |
| Other Expenses                     | \$5,000.00            | \$5,000.00      | \$0.00          | -\$5,000.00    | -100.00      |
| Total Expenses                     | \$30,113,723.83       | \$30,113,723.83 | \$32,261,384.68 | \$2,147,660.85 | 7.13         |

### Greater Tompkins County Municipal Health Ins. Consortium 2013 Expense Distribution