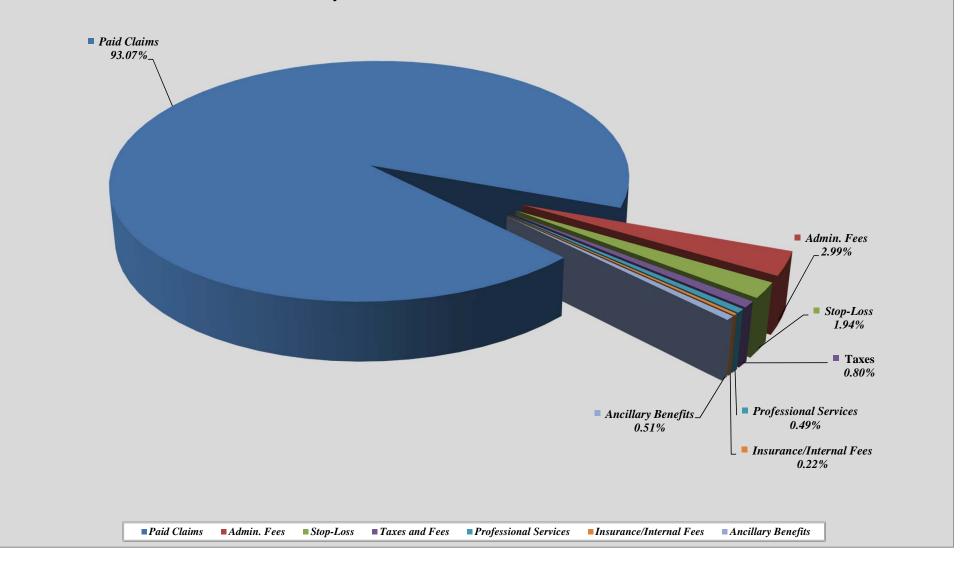

Mr. Locey noted that for every dollar spent by the Consortium 92.6% went to pay benefits. The remainder goes towards everything else to run the program.

Mr. Thayer arrived at this time.

Mr. Locey said one of the things with the Affordable Care Act all insurance companies have to submit data to the federal government and a medical loss ratio standard must be met. For a large group plan the percentage of funds spent on claims has to be 85% or higher with up to 15% spent on administration in order for the program to be deemed efficient. He said the goal from the beginning was to make the administrative percentage for the Consortium as small as possible and make the paid claims percentage as high as possible.

### Greater Tompkins County Municipal Health Ins. Consortium 2013 Expense Distribution