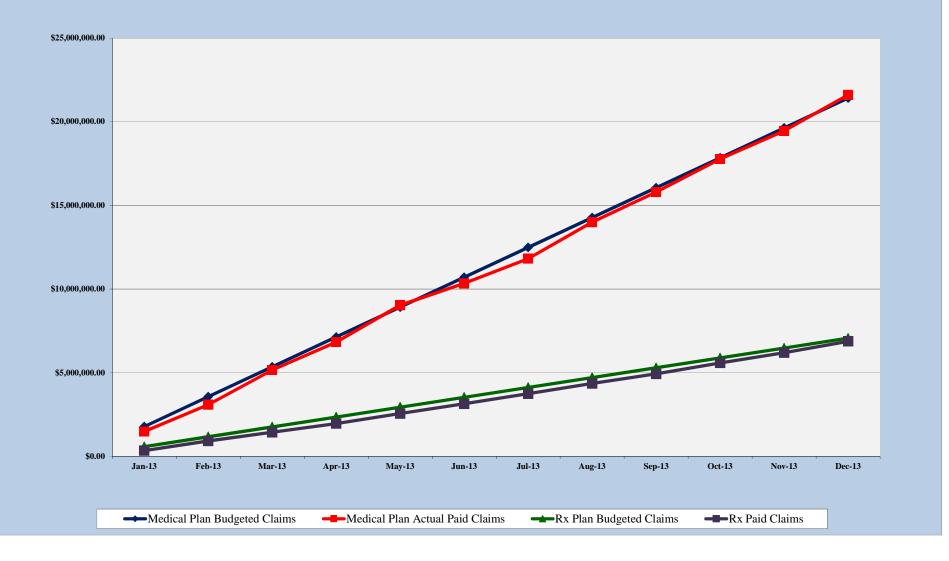

Mr. Locey reviewed the 2013 budget performance analysis showing budgeted versus actual. Medical premiums income was 10% over budget, primarily because the number of contracts has increased due to the addition of the Town of Lansing and City of Cortland. Also, changes in benefit plans that are negotiated have an impact on this number. Overall, the Consortium is 14.4% above budget. The budget was at \$21.9 million and actual is \$33.27 million. Although there was a substantial increase in covered lives in terms of contracts, medical plan claims are just below budget at .88% and prescription drug claims are below budget at by 4%. The total expense budget is 1.04% below budget.