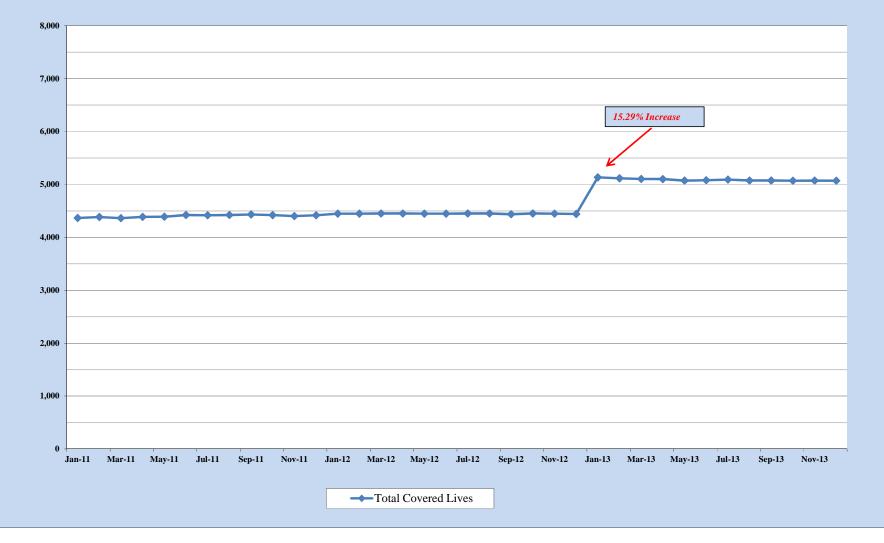

Mr. Locey reviewed the 2013 budget performance analysis showing budgeted versus actual. Medical premiums income was 10% over budget, primarily because the number of contracts has increased due to the addition of the Town of Lansing and City of Cortland. Also, changes in benefit plans that are negotiated have an impact on this number. Overall, the Consortium is 14.4% above budget. The budget was at \$21.9 million and actual is \$33.27 million. Although there was a substantial increase in covered lives in terms of contracts, medical plan claims are just below budget at .88% and prescription drug claims are below budget at by 4%. The total expense budget is 1.04% below budget.