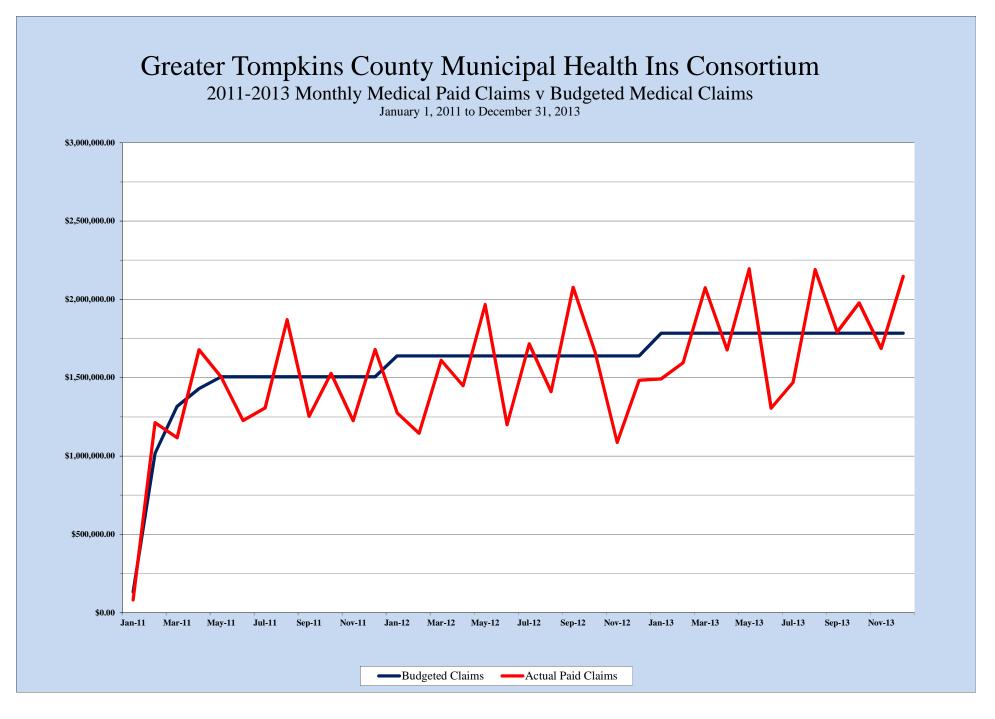

Mr. Locey reviewed the history of monthly paid claims versus budgeted claims since the Consortium began. He said the Consortium is on target for 2013 through November 30<sup>th</sup>; budgeted income versus actual is within .26% and budgeted expenses versus actual is within .72%. He expects to be able to begin to perform more statistical analysis as the Consortium's data is becoming more mature.