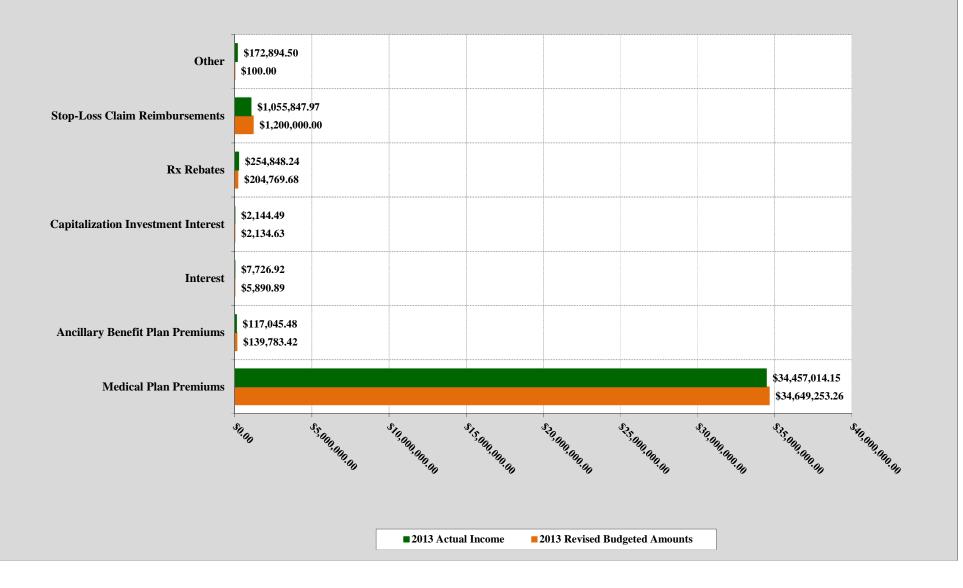

#### Results as of: 12/31/2013 # of Months: 12

|                                    | 2013                  | 2013            | 2013            | Variance       | % Difference |
|------------------------------------|-----------------------|-----------------|-----------------|----------------|--------------|
|                                    | <b>Revised</b> Budget | Year-to-Date    | Actual Results  | variance       | % Dijjerence |
|                                    |                       |                 |                 |                |              |
| nning Balance                      | \$6,500,761.60        | \$6,500,761.60  | \$6,500,761.60  |                |              |
|                                    |                       |                 |                 |                |              |
| me                                 |                       |                 |                 |                |              |
| Medical Plan Premiums              | \$34,649,253.26       | \$34,649,253.26 | \$34,457,014.15 | -\$192,239.11  | -0.55        |
| Ancillary Benefit Plan Premiums    | \$139,783.42          | \$139,783.42    | \$117,045.48    | -\$22,737.94   | -16.27       |
| Interest                           | \$5,890.89            | \$5,890.89      | \$7,726.92      | \$1,836.03     | 31.17        |
| Capitalization Investment Interest | \$2,134.63            | \$2,134.63      | \$2,144.49      | \$9.86         | n            |
| Rx Rebates                         | \$204,769.68          | \$204,769.68    | \$254,848.24    | \$50,078.56    | n            |
| Stop-Loss Claim Reimbursements     | \$1,200,000.00        | \$1,200,000.00  | \$1,055,847.97  | -\$144,152.03  | n            |
| Other                              | \$100.00              | \$100.00        | \$172,894.50    | \$172,794.50   | n            |
| Total Income                       | \$36,201,931.88       | \$36,201,931.88 | \$36,067,521.75 | -\$134,410.13  | -0.37        |
| enses                              |                       |                 |                 |                |              |
| Medical Paid Claims                | \$20,962,600.11       | \$20,962,600.11 | \$21,606,445.39 | \$643,845.28   | 3.07         |
| Rx Paid Claims Rebate Credit       | \$204,769.68          | \$204,769.68    | \$0.00          | -\$204,769.68  | r            |
| Rx Paid Claims                     | \$6,701,595.92        | \$6,701,595.92  | \$6,881,127.63  | \$179,531.71   | 2.68         |
| Medical Admin Fees                 | \$847,862.40          | \$847,862.40    | \$842,848.88    | -\$5,013.52    | -0.59        |
| Rx Admin Fees                      | \$77,042.33           | \$77,042.33     | \$73,334.36     | -\$3,707.97    | -4.81        |
| NYS Graduate Medical Exp.          | \$234,455.50          | \$234,455.50    | \$233,822.97    | -\$632.53      | -0.27        |
| ACA PCORI Fee                      | \$4,448.00            | \$4,448.00      | \$4,448.00      | \$0.00         | 0.00         |
| Stop-Loss Aggregate and Specific   | \$593,043.00          | \$593,043.00    | \$592,381.65    | -\$661.35      | -0.11        |
| Advance Deposit / Pre-Paid Claims  | \$109,500.00          | \$109,500.00    | \$109,500.00    | \$0.00         | 0.00         |
| Legal Fees                         | \$15,000.00           | \$15,000.00     | \$220.00        | -\$14,780.00   | -98.53       |
| Consultant Fees                    | \$63,475.18           | \$63,475.18     | \$114,110.74    | \$50,635.56    | 79.77        |
| Audit Fees                         | \$38,076.00           | \$38,076.00     | \$37,027.19     | -\$1,048.81    | -2.75        |
| Insurances (D&O / Prof. Liab.)     | \$22,211.00           | \$22,211.00     | \$22,211.00     | \$0.00         | 0.00         |
| Internal Coordination (Finance)    | \$65,777.35           | \$65,777.35     | \$36,171.78     | -\$29,605.57   | -45.01       |
| Internal Coordination (Support)    | \$13,647.31           | \$13,647.31     | \$10,462.47     | -\$3,184.84    | r            |
| Surety Bond Fee / Loan Interest    | \$0.00                | \$0.00          | \$0.00          | \$0.00         | r            |
| Payment Refund                     | \$0.00                | \$0.00          | \$0.00          | \$0.00         | r            |
| Ancillary Benefit Premiums         | \$155,220.05          | \$155,220.05    | \$155,711.25    | \$491.20       | 0.32         |
| Capitalization Repayment           | \$0.00                | \$0.00          | \$1,541,561.37  | \$1,541,561.37 | I            |
| Other Expenses                     | \$5,000.00            | \$5,000.00      | \$0.00          | -\$5,000.00    | -100.00      |
| Total Expenses                     | \$30,113,723.83       | \$30,113,723.83 | \$32,261,384.68 | \$2,147,660.85 | 7.13         |

2013 Income Distribution January 1, 2013 to December 31, 2013